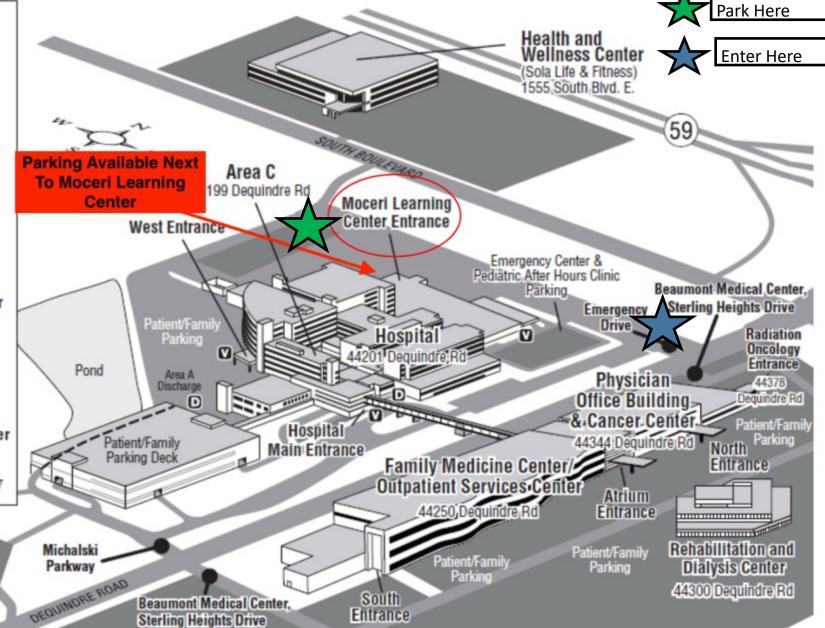

## Health and Wellness Center

(Sola Life & Fitness) 1555 East South Boulevard Rochester Hills, Michigan 48307

Free Patient and Visitor Parking: Parking Deck and Sterling Heights Campus Lot

Valet Parking: Main, West, and Emergency Entrances Cost: \$4 per visit. All day passes cost \$8.

Main Entrance: Monday - Friday, 5:30 a.m. to 9 p.m.

Weekends & holidays, 8 a.m. to 9 p.m.

West Entrance: Monday - Friday, 6 a.m. to 4 p.m.

Weekends & holidays, Closed.

**Beaumont**